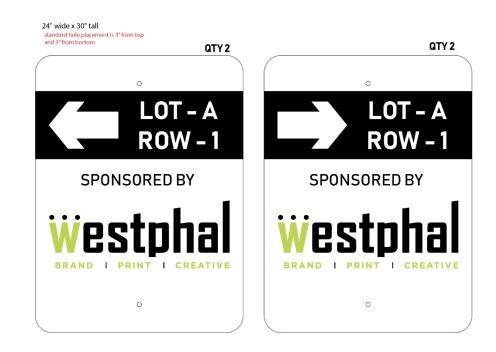

## **PARKING LOT ROW SPONSORSHIPS !**

The Dodge County Fairgrounds is installing new, gravel rows at the Fairgrounds for easier parking. Each row will have (4) 24" x 30"signs on a post about 7 feet tall, on each end of the row. As a Sponsor of these signs, your logo will be seen above the cars and trucks, and the signs will be a great reminder where patrons parked.

**PARKING LOT ROW SPONSORSHIPS:** Sponsorship includes (4) 24" x 30"signs, on (2) posts, 10 General Admission Fair Passes, public address announcements, press releases. \$1000 each, per year. (Includes production of signage)